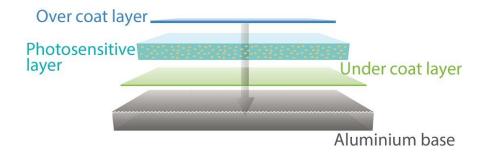

# **Wash Free CTP Plates**

HC wash free CTP plate is a new kind of environment-friendly and cost-efficient product which benefits printers to safe the processing stage. After exposure, it can be put on press directly.

With high run lengths, imaging speeds, excellent dot reproduction, and handling capabilities that match most unbaked processed plates, flush free CTP plates can be used by up to 80% of offset printers.

#### The structure of Wash Free CTP Plates:



## **Specification of Flush Free CTP plates:**

Model No. Wash Free CTP Plate

Usage High quality commercial and newspaper printing

Style Negative

Spectral Sensitivity 320-450nm

Resolution 2-99%

Thickness 0.15-0.30mm

Colour Grey

Trademark HAOMEI or customized

Specification 0.15mm 100PCS/box; 0.30mm 50PCS.

HS Code 3701302

Material Aluminum

Office Add: 1107, Lujin Building, CBD, ZHENGHZOU, HENAN CHINA







Type CTP Plate

Long Impression 60,000-100,000 impressions

Sizes Customized Sizes

Developer Temperature 23+/-2 Degree

Laser Energy Required 80-180mj/Cm2

Transport Package Export Standard Seaworthy Package

#### **Packaging Details**

- --0.15mm 100 pieces/carton, 70 cartons/pallet
- --0.30mm 50 pieces/ carton, 35cartons/pallet

Then 50 packages or 1.4 meters high on a pal