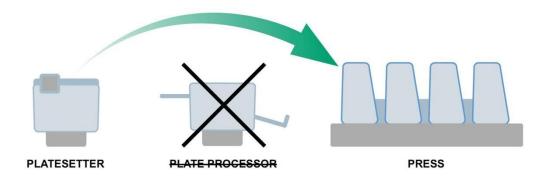

# **Wash Free CTP Plates**

HC wash free CTP plate is a new kind of environment-friendly and cost-efficient product which benefits printers to safe the processing stage. After exposure, it can be put on press directly.

With high run lengths, imaging speeds, excellent dot reproduction, and handling capabilities that match most unbaked processed plates, flush free CTP plates can be used by up to 80% of offset printers.